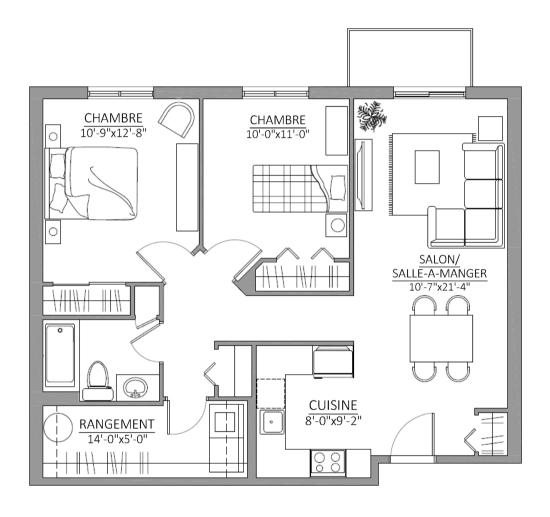

## MODEL C1 4 1/2 - 889 sq ft

### **INCLUSIONS**

- All-inclusive rent
- Emergency call system (2)
- Responders 24/7
- Cable distribution, telephone and internet
- Electricity / Hot water
- Balcony
- Elevator
- Recreational activities

#### **OPTIONS**

- Parking
- Extra storage
- Housekeeping