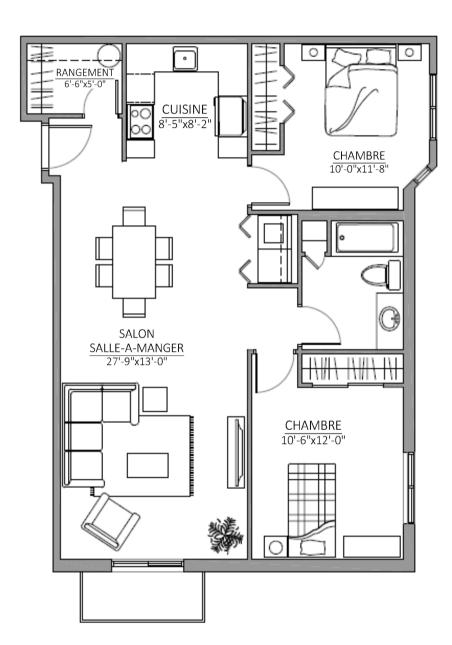

## MODEL C4 4 1/2 - 952 sq ft

### **INCLUSIONS**

- All-inclusive rent
- Emergency call system (2)
- Responders 24/7
- Cable distribution, telephone and internet
- Electricity / Hot water
- Balcony
- Elevator
- · Recreational activities

#### **OPTIONS**

- Parking
- Extra storage
- Housekeeping