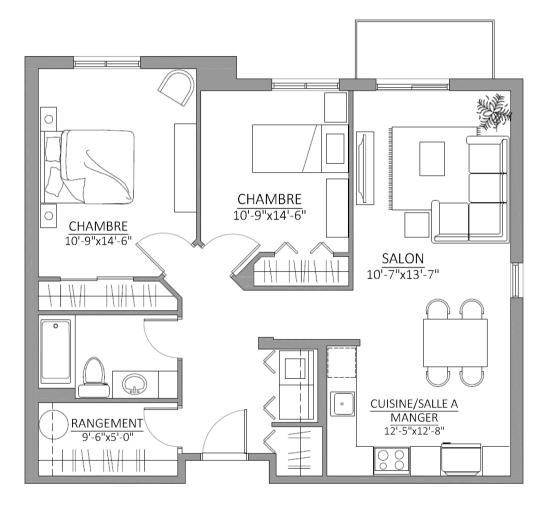

# MODEL C8 4 1/2 - 922 sq ft

### **INCLUSIONS**

- All-inclusive rent
- Emergency call system (2)
- Responders 24/7
- Cable distribution, telephone and internet
- Electricity / Hot water
- Balcony
- Elevator
- Recreational activities

### **OPTIONS**

- Parking
- Extra storage
- Housekeeping